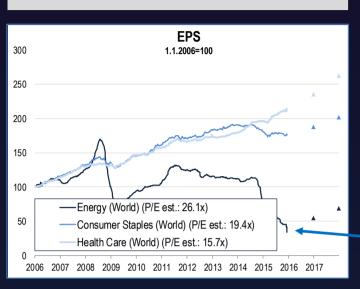

This publication was designed for viewing in full screen mode. CTRL-L on Windows, CMD-L on Mac.

Source: IR&M, Bloomberg. Chart shows 12-month forward EPS estimates indexed to 100. The triangles mark calendar year-end estimates.