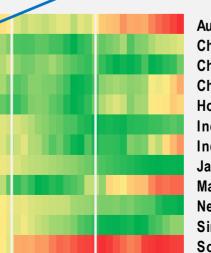

| Alexander M. Ineichen CFA, CAIA, FRM | +41 41 511 2497 <u>ai@ineichen-rm</u> | n.com <u>www.ineichen-rm.co</u> | mc        |                      |       |      | 25 January 2016   |                                       |        |        |        |      |
|--------------------------------------|---------------------------------------|---------------------------------|-----------|----------------------|-------|------|-------------------|---------------------------------------|--------|--------|--------|------|
| IR&M EPS momentum monitor            | Long-term momentum                    | EPS change                      | E         | PS Jan 2011 - Dec 20 | )15   |      |                   | There                                 | •      |        |        |      |
| Week:                                | 53 1 2 3                              | (3M) (12M)                      | 2011 2012 | 2013 2               | 014 2 | 2015 |                   | The most<br>here is th                | imp    | orta   | nt th  | ning |
| Consumer Discretionary               |                                       |                                 |           |                      |       |      |                   | here is th                            | at M   | 1ater  | ials   |      |
| World                                | 31 32 33 34                           | 2 6                             |           |                      |       |      | World             | remains (                             |        |        |        |      |
| USA                                  | 340 341 342 343                       | 2 10                            |           |                      |       |      | USA               |                                       | N COR  | •      |        |      |
| Europe                               | -6 -7 -8 -9                           | -1 8                            |           |                      |       |      | Europe            |                                       |        |        |        |      |
| Japan                                | 151 152 153 154<br>32 33 34 35        | 3 10                            |           |                      |       |      | Japan<br>France   | Percentage                            | positi | ve*:   |        |      |
| France                               | <u>32 33 34 35</u><br>-11 -12 -13 -14 | -2 0                            |           |                      |       |      | France<br>Germany | Week                                  | 53     | 1      | 2      | 3    |
| Germany<br>UK                        | 74 75 76 77                           | 1 1                             |           |                      |       |      | UK                |                                       |        | 1      |        |      |
| China                                | -20 -21 -22 -23                       | 29 33                           |           |                      |       |      | China             | All 5 sectors                         | 36     | 36     | 39     | 43   |
| South Korea                          | -94 -95 -96 -97                       | 1 17                            |           |                      |       |      | South Korea       | Con. Dis.                             | 60     | 60     | 60     | 60   |
| Spain                                | 68 69 70 71                           | 4 16                            |           |                      |       |      | Spain             |                                       |        | 0      | 0      |      |
| Materials                            |                                       | · · ·                           |           |                      |       |      |                   | Materials                             | 0      |        | U      |      |
| World                                | -63 -64 -65 -66                       | 10 📕 24                         |           |                      |       |      | World             | Industrials                           | 13     | 13     | 25     | 38   |
| Europe                               | -56 -57 -58 -59                       | 11 📕 25                         |           |                      |       |      | Europe            |                                       |        |        |        |      |
| USA                                  | -10 -11 -12 -13                       | -5 -7                           |           |                      |       |      | USA               | Financials                            | 36     | 36     | 36     | 43   |
| Japan                                | -10 -11 -12 -13                       | -9 -4                           |           |                      |       |      | Japan             | IT                                    | 67     | 67     | 67     | 67 🕇 |
| Germany                              | -7 -8 -9 -10                          | -8 -2                           |           |                      |       |      | Germany           |                                       |        |        |        |      |
| UK                                   | -61 -62 -63 -64                       | 25 60                           |           |                      |       |      | UK                | This man                              | class  | NC +1  |        | act  |
| Industrials                          | 00 04 00 00                           |                                 |           |                      |       |      | We stat           | This page<br>cyclical fi<br>percentag | SKO    | ~~S [/ |        | USL  |
| World<br>USA                         |                                       | -2 -5                           |           |                      |       |      | World<br>USA      | cyclical fi                           | ve se  | ctor   | s. Th  | e    |
| Europe                               |                                       | - 0                             |           |                      |       |      |                   | percentad                             | ae of  | indi   | ces v  | vith |
| Japan                                | -7 -8 -10 -10                         | -2 2                            |           |                      |       |      | Europe<br>Japan   | pocitivo o                            |        |        |        |      |
| France                               | -1 $-1$ $-1$ $-1$ $-2$                | -1 0                            |           |                      |       |      | France            | positive e<br>momentu                 | arnı   | ngs    |        |      |
| UK                                   | -40 -41 -42 -43                       | -5 -9                           |           |                      |       |      | UK                | momenti                               | im is  | : eith | er     |      |
| Germany                              | 19 20 21 22                           | -1 0                            |           |                      |       |      | Germany           | stable or                             | risin  | а.     |        |      |
| China                                | -4 -5 -6 -7                           | -3 5                            |           |                      |       |      | China             |                                       |        | Ð.     |        |      |
| Financials                           |                                       |                                 |           |                      |       |      |                   |                                       |        |        |        |      |
| World                                | -6 -7 -8 -9                           | -2 -3                           |           |                      |       |      | World             |                                       |        |        |        |      |
| USA                                  | 191 192 193 194                       | 0 3                             |           |                      |       |      | USA               |                                       |        |        |        |      |
| Europe                               | -7 -8 -9 -10                          | -3 2                            |           |                      |       |      | Europe            |                                       |        |        | $\sim$ |      |
| Japan                                | 191 192 193 194                       | 1 14                            |           |                      |       |      | Japan             |                                       |        |        |        |      |
| UK                                   | -39 -40 -41 -42                       | -3 -9                           |           |                      |       |      | UK                |                                       |        |        |        |      |
| China                                | -36 -37 -38 -39<br>202 203 204 205    | -4 -8                           |           |                      |       |      | China<br>Canada   |                                       |        |        |        |      |
| Canada<br>Australia                  | 202 203 204 205<br>-19 -20 -21 i      | 0 0                             |           |                      |       |      | Australia         |                                       |        |        |        |      |
| Hong Kong                            | -26 -27 -28 -29                       | 0 0                             |           |                      |       |      | Hong Kong         |                                       |        |        |        |      |
|                                      | 33 34 35 36                           | 0 5                             |           |                      |       |      | France            |                                       |        |        |        |      |
| Erance<br>Switzerland                | -1 -2 -3 -4                           | -4 -4                           |           |                      |       |      | Switzerland       |                                       |        |        |        |      |
| Germany                              | -6 -7 -8 -9                           | -8 -4                           |           |                      |       |      | Germany           |                                       |        |        |        |      |
| Spain                                | -6 -7 -8 -9                           | -2 0                            |           |                      |       |      | Spain             |                                       |        |        |        |      |
| Italy                                | 125 126 127 128                       | -2 7                            |           |                      |       |      | Italy             |                                       |        |        |        |      |
| Information Technology               |                                       |                                 |           |                      |       |      |                   |                                       |        |        |        |      |
| World                                | 129 130 131 132                       | 0 3                             |           |                      |       |      | World             |                                       |        |        |        |      |
| USA                                  | 128 129 130 i31                       | 0 3                             |           |                      |       |      | USA               |                                       |        |        |        |      |
| China                                | -15 -16 -17 -18                       | 6 7                             |           |                      |       |      | China             |                                       |        |        |        |      |
| Japan                                | 149 150 151 152                       | -1 1                            |           |                      |       |      | Japan             |                                       |        |        |        |      |
| Europe                               | 155 156 157 158                       | 2 14                            |           |                      |       |      | Europe            |                                       |        |        |        |      |
| Taiwan                               | -21 -22 -23 -24                       | 0 -4                            |           |                      |       |      | Taiwan            |                                       |        |        |        |      |

Source: IR&M, Bloomberg. Based on MSCI sector indices, except US, where S&P 500 sector indices were used. \*Percentage positive refers to the percentage of indices where earnings momentum is positive.