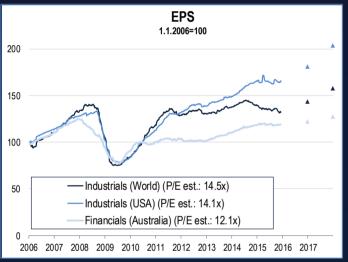

This publication was designed for viewing in full screen mode. CTRL-L on Windows, CMD-L on Mac.

Source: IR&M, Bloomberg. Chart shows 12-month forward EPS estimates indexed to 100. The triangles mark calendar year-end estimates.

Source: IR&M, Bloomberg. Chart shows 12-month forward EPS estimates indexed to 100. The triangles mark calendar year-end estimates.

US Industrials and Australian Financials have turned positive; in both cases from a high (or elevated) base.