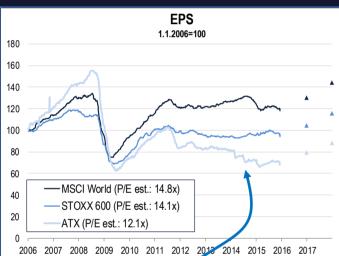

This publication was designed for viewing in full screen mode. CTRL-L on Windows, CMD-L on Mac.

Source: IR&M, Bloomberg. Chart shows 12-month forward EPS estimates indexed to 100. The triangles mark calendar year-end estimates.

Earnings momentum in Austria turned negative. The practical relevance is that Austria is often perceived as a (imperfect) proxy for things economic in Eastern Europe. The main trajectory of earnings estimates has been down for years. (They have Brazilian– esque political scandals there too.)

Australia (S&P/ASX) China (Shanghai Composite) China (CSI 300) China (HSCEI) Hong Kong (Hang Seng) India (Nifty) Indonesia (Jakarta Composite) Japan (Nikkei 225) Malaysia (KLCI) New Zealand (NZX 50 Gross) Singapore (STI) South Korea (Kospi) Taiwan (TWSE) Thailand (SET) The most important thing here is that earnings momentum for the MSCI World is mildly negative.

The percentage of indices with positive earnings momentum is falling. From the indices shown on this page, 22% indices have positive earnings momentum. This compares to 25% three weeks ago.

EPS change in Japan over the past three months (from end of September to end of December) is approximately zero.