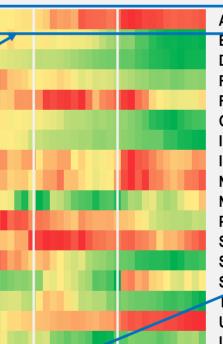

### 25 January 2016

MSCI World Europe (STOXX 600) Eurozone (Euro STX 50) MSCI Emerging Markets MSCI Asia Pacific ex Japan MSCI EM Eastern Europe MSCI EM Latin America

USA (S&P 500) USA (Nasdaq) USA (Dow Industrial) USA (Dow Transport) USA (Russell 2000) Canada (SPTSX 60) Brazil (Bovespa) Mexico (IPC)

Austria (ATX) Belgium (Bel 20) Denmark (OMX Copen 20) Finland (OMX Helsinki) France (CAC 40) Germany (DAX 30) Ireland (ISEQ) Italy (FTSE MIB) Netherlands (AEX) Norway (OBX) Portugal (PSI 20) Spain (IBEX 35) Sweden (OMX 30) Switzerland (SMI) Turkey (BIST National 100) UK (FTSE100) **UK (FTSE 250)** 

Australia (S&P/ASX) China (Shanghai Composite) China (CSI 300) China (HSCEI) Hong Kong (Hang Seng) India (Nifty) Indonesia (Jakarta Composite) Japan (Nikkei 225) Malaysia (KLCI) New Zealand (NZX 50 Gross) Singapore (STI) South Korea (Kospi) Taiwan (TWSE) Thailand (SET) The most important thing here is that earnings momentum for the MSCI World is mildly negative.

The percentage of indices with positive earnings momentum is falling. From the indices shown on this page, 22% indices have positive earnings momentum. This compares to 25% three weeks ago.

EPS change in Japan over the past three months (from end of September to end of December) is approximately zero.